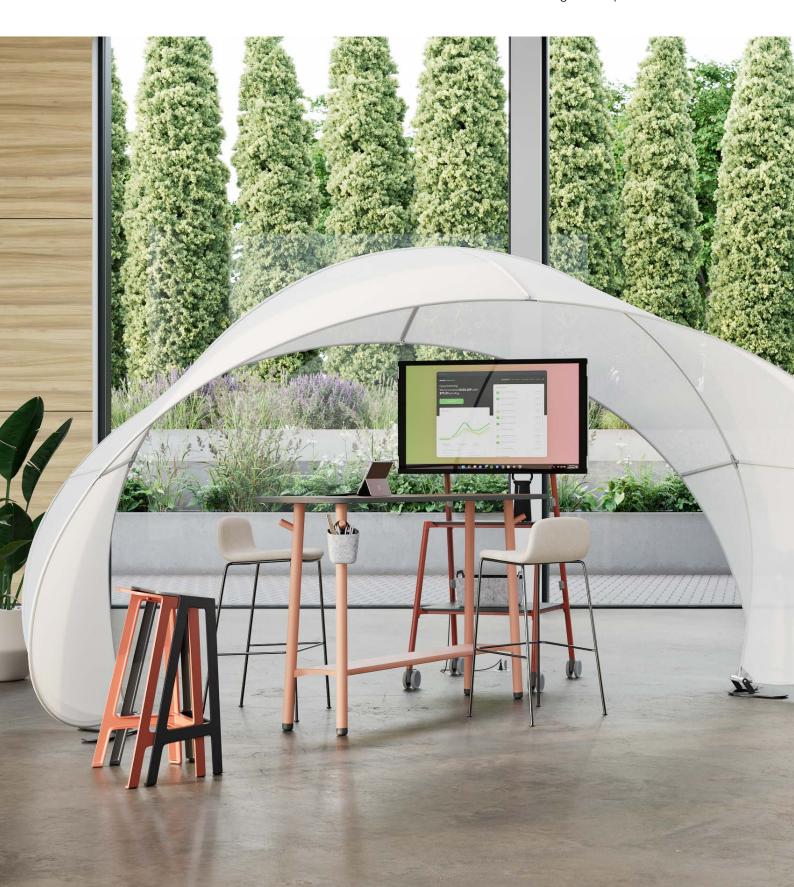

# **Steelcase**

Overhead Tent provides a dynamic and airy layer of privacy to social and collaborative spaces. Its soft and light form adds visual interest to any space while providing comfort and shielding, allowing people to feel a sense of privacy while meeting or socializing in the open.

# **Surface Materials**

The organic, wave-like shape combined with the sheer materiality of Overhead Tent adds a light and airy visual aesthetic to the modern workplace.